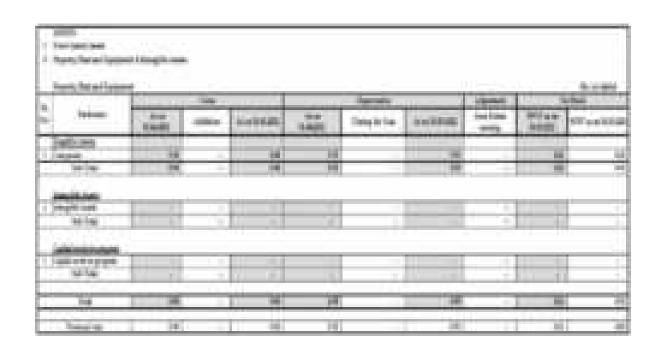

#### 1. FINANCIAL SUMMARY/HIGHLIGHTS:

The performance during the period ended 31st March, 2022 has been as under:

(Rs. In Lakhs)

| Particulars                       | Standalone |         | Consolidated |
|-----------------------------------|------------|---------|--------------|
| T ut cleaning                     | 2021-22    | 2020-21 | 2021-22      |
| Revenue from Operations           | 449.17     | 21.24   | 3658.91      |
| Other Income (Including           | 83.05      | 0.00    | 67.48        |
| Exceptional Items)                |            |         |              |
| Total Expenses                    | 508.12     | 6.56    | 4890.24      |
| Profit Before Tax                 | 24.10      | 14.68   | (1163.85)    |
| Less: Provision for Taxation      | 6.27       | (5.01)  | 63.32        |
| Profit / (Loss) After Tax         | 17.83      | 9.67    | (1227.17)    |
| Other Comprehensive Income        | 0.00       | 0.00    | 0.00         |
| Total Comprehensive Income        | 17.83      | 9.67    | (1227.17)    |
| Earning per Equity Share (in Rs.) |            |         |              |
| Basic                             | 0.03       | 0.31    | (1.76)       |
| Diluted                           | 0.03       | 0.31    | (1.76)       |