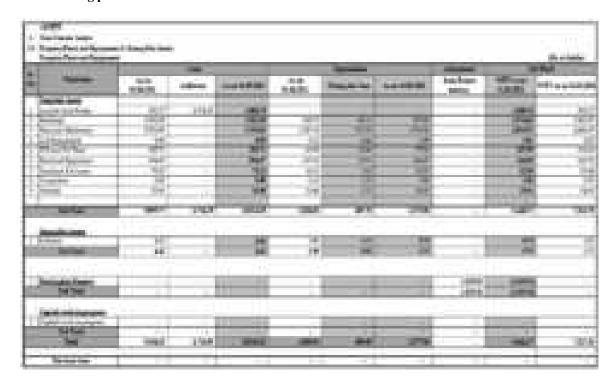

#### 1. FINANCIAL SUMMARY/HIGHLIGHTS:

The performance during the period ended 31st March, 2022 has been as under:

(Rs. In Lakhs)

| Particulars                       | Standalone |         | Consolidated |
|-----------------------------------|------------|---------|--------------|
| T ut cleaning                     | 2021-22    | 2020-21 | 2021-22      |
| Revenue from Operations           | 449.17     | 21.24   | 3658.91      |
| Other Income (Including           | 83.05      | 0.00    | 67.48        |
| Exceptional Items)                |            |         |              |
| Total Expenses                    | 508.12     | 6.56    | 4890.24      |
| Profit Before Tax                 | 24.10      | 14.68   | (1163.85)    |
| Less: Provision for Taxation      | 6.27       | (5.01)  | 63.32        |
| Profit / (Loss) After Tax         | 17.83      | 9.67    | (1227.17)    |
| Other Comprehensive Income        | 0.00       | 0.00    | 0.00         |
| Total Comprehensive Income        | 17.83      | 9.67    | (1227.17)    |
| Earning per Equity Share (in Rs.) |            |         |              |
| Basic                             | 0.03       | 0.31    | (1.76)       |
| Diluted                           | 0.03       | 0.31    | (1.76)       |